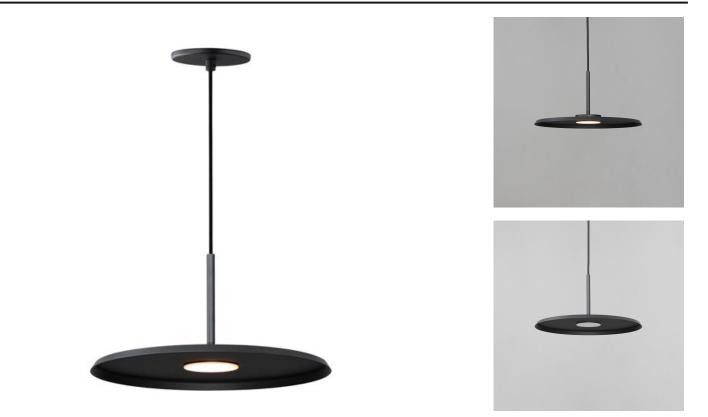

### **PRODUCT DESCRIPTION**

Wide flat discs house LED engines that disappear when viewed at the pendants edge. Supported at their center by thin tubes and black cable, machined aluminum housings feature laterally cut concentric circles drawing inspiration from the grooves in a vinyl record. Finished in your choice of Matte Black, Antique Brass, or Antique Copper, the modern design feels vintage and retro widening the range of compatibility within architectural aesthetics.