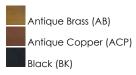

### **PRODUCT DESCRIPTION**

Wide flat discs house LED engines that disappear when viewed at the pendants edge. Supported at their center by thin tubes and black cable, machined aluminum housings feature laterally cut concentric circles drawing inspiration from the grooves in a vinyl record. Finished in your choice of Matte Black, Antique Brass, or Antique Copper, the modern design feels vintage and retro widening the range of compatibility within architectural aesthetics.

## FINISHES OPTION

MATERIAL Steel