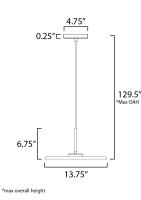

# **MEASUREMENTS**

| LAMPING<br>INPUT VOLTAGE : 120V<br>LUMENS : 720 Rated (580 Del.)                                                                                                                              | DIMENSION<br>MAX OAH<br>CANOPY<br>HANGING WEIGHT                    | : 13.75" W x 6.75" H x 13.75" Ext<br>: 129.5" OAH<br>: 4.75" W x 0.25" H x 4.75" L<br>: 1.5 lb                                                    |
|-----------------------------------------------------------------------------------------------------------------------------------------------------------------------------------------------|---------------------------------------------------------------------|---------------------------------------------------------------------------------------------------------------------------------------------------|
| BULB       : 1 x 8W LED AC Integrated , 8W total         BULB INCLUDED       : (Integrated)         DIMMABLE       : Triac or ELV         CRI       : 90 CRI         COLOR_TEMP       : 3000K | INPUT VOLTAGE<br>LUMENS<br>BULB<br>BULB INCLUDED<br>DIMMABLE<br>CRI | <ul> <li>720 Rated (580 Del.)</li> <li>1 x 8W LED AC Integrated , 8W Total</li> <li>(Integrated)</li> <li>Triac or ELV</li> <li>90 CRI</li> </ul> |